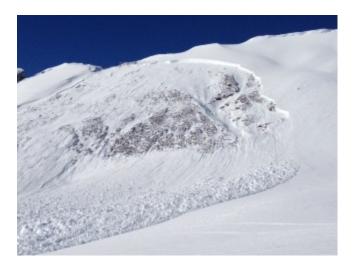

This slide was triggered up Sheep Creek outside of Cooke City. The snowbilier who triggered the slide was able to avoid being buried, but his sled ended up partially buried. The slide was triggered on a covex slope that had a shallow and weak snowpack. Photo CCA