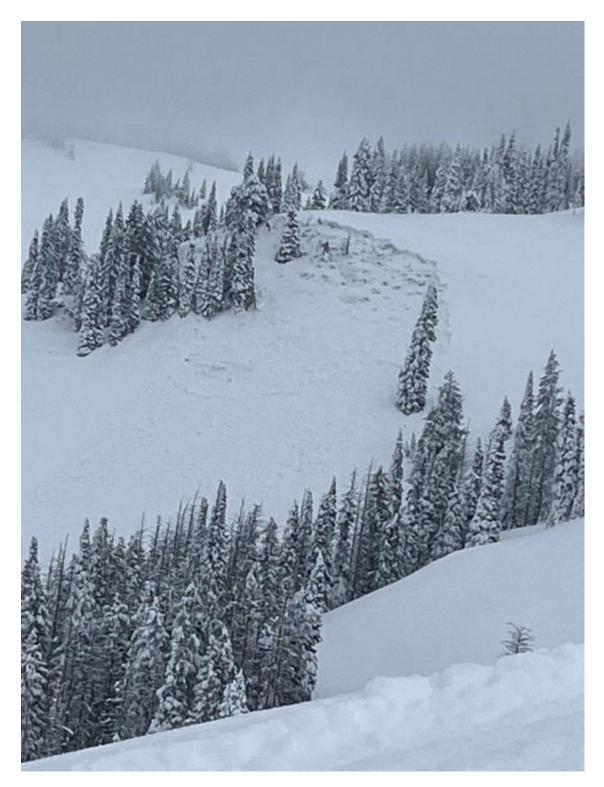

From obs: "No details, came upon them while riding and making observations of the terrain. One was North-Northeast, the other was North-Northwest facing. Across the drainage from each other. Also, notice three other small avalanches on a west facing slope, about two miles east of the first two. All five were on slopes well over 30. In the centennial mountains, close to the continental on the Idaho/Montana border."

Advisory Region Island Park Longitude -111.75W Latitude 44.54N **Avalanche Details:** <u>Multiple recent avalanche Centennials</u> **Forecast link:** <u>GNFAC Avalanche Forecast for Tue Feb 13, 2024</u> Island Park, 2024-02-12