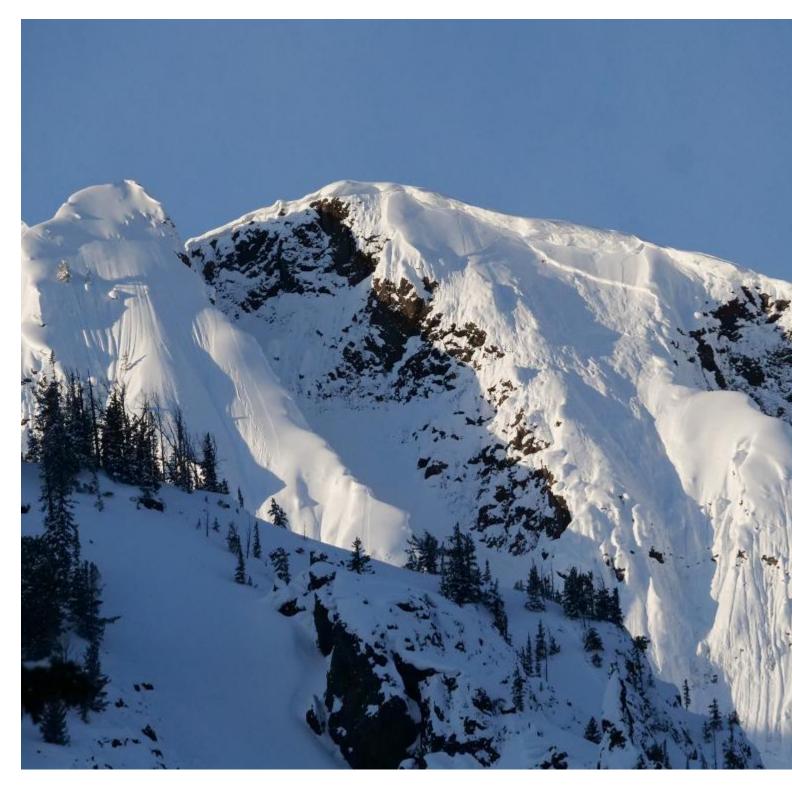

Photo attached of a recent avalanche near Cooke, on the north face of Mt. Republic. Steep, rocky, north facing. Everything that I have been seeing the last 2 days has been similar: steep, rocky north faces above tree line, often associated with wind loading, and cornices. We observed 4 other similar avalanches yesterday, like the photo attached.