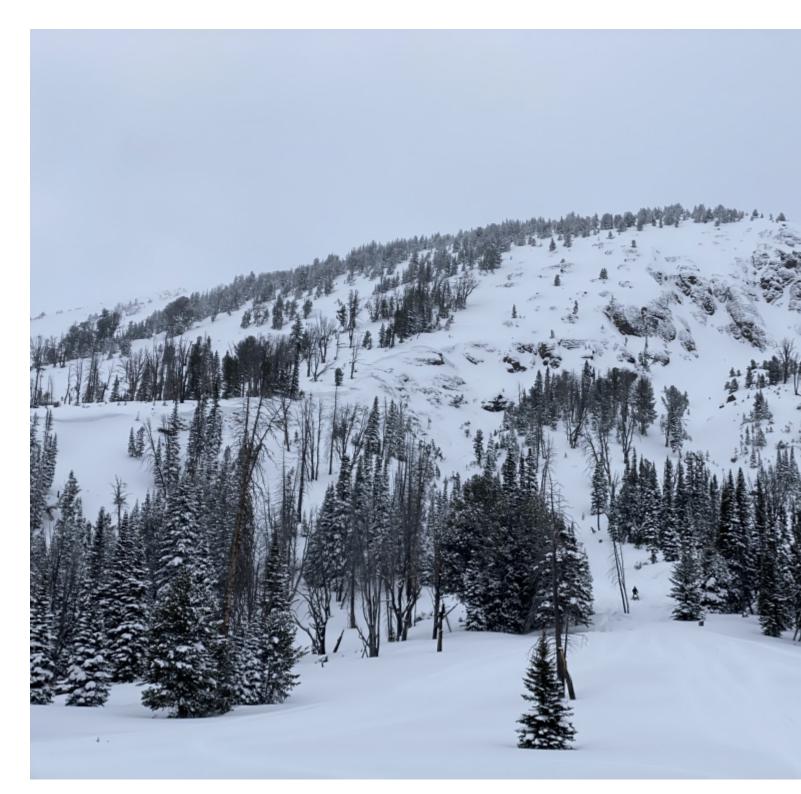

A rider triggered and was caught in this slide on 12/14 near Cooke City. From e-mail: "...Rider was approaching blind roll over from the top when slide was triggered at the visible crown. Rider attempted to bail, but both the individual and machine were carried over and through the rocks and strainers below. Rider and machine were deposited in the debris pile as seen in pictures. Rider was unharmed. Machine was pretty well trashed...." Photo: A. Bertolino

Advisory Region Cooke City Longitude -110.02W Latitude 45.08N **Avalanche Details:** <u>Snowmobile triggered/caught on Mt. Abundance near Cooke</u> Cooke City, 2019-12-15